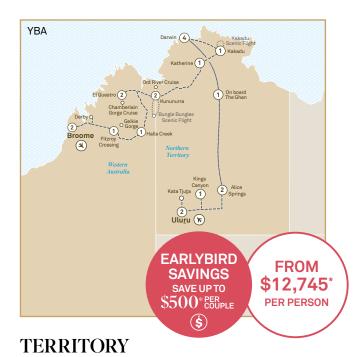

### 9 Day Tour Uluru > Darwin

Experience Uluru and take a cultural tour, venture further afield to the marvels of Kata Tjuta and Walpa Gorge, and be awed by the 'Field of Light' art installation. Enjoy luxurious cabins, fine dining and incredible panoramas on The Ghan while travelling to Darwin.

### 13 Day Tour Darwin > Broome

Discover the World Heritage-listed Kakadu National Park. Visit billabongs, spot crocodiles and immerse in the ancient stories of this land. A dinner cruise on Katherine Gorge is a highlight, as is spending time on the breathtaking Ord River.