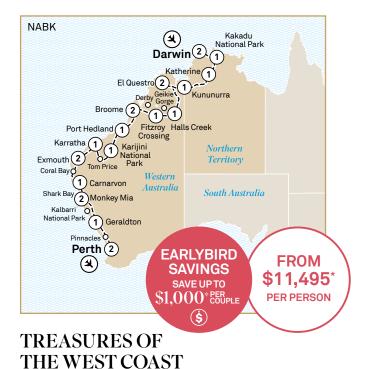

### 23 Day Tour Darwin > Perth

From north to south along the West Coast, see the prehistoric and incredibly beautiful Katherine Gorge and El Questro Wilderness Park. Visit the world's largest diamond mine and experience a camel ride along Cable Beach.