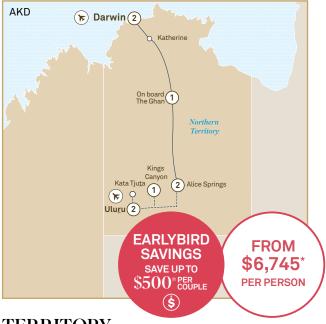

### TERRITORY EXPLORER

### 9 Day Tour Uluru > Darwin

Experience Uluru and take a cultural tour, venture further afield to the marvels of Kata Tjuta and Walpa Gorge, and be awed by the 'Field of Light' art installation. Enjoy luxurious cabins, fine dining and incredible panoramas on The Ghan while travelling to Darwin.