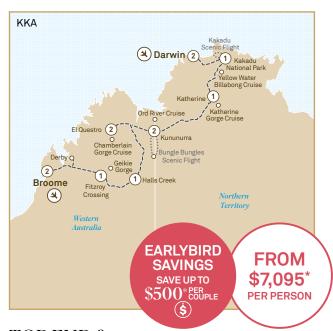

# TOP END & KIMBERLEY SPECTACULAR

### 13 Day Tour Darwin > Broome

Discover the World Heritage-listed Kakadu National Park. Visit billabongs, spot crocodiles and immerse in the ancient stories of this land. A dinner cruise on Katherine Gorge is a highlight, as is spending time on the breathtaking Ord River.